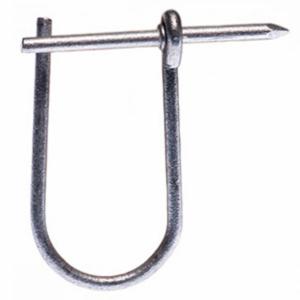

## **Features**

Our Global Manufacturing Nail-On Drive Rings are used in a wide variety of low voltage installations for permanent or temporary support of cables. Comprised of a steel pin and U-Shaped ring, this ring is open for easy insertion yet designed to prevent accidental release of the secured cable or wire. We offer this product in the following sizes:

- Galvanized steel construction
- Head of the drive stake is designed like a nail, for smooth penetration into stud surface
- Low profile design prevents snags or damage from objects or persons passing by
- Fast installation saves time and labor